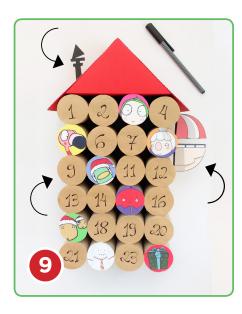

### crafts to inspire play

- 7. Glue the corrugated roof top to the roof base and then glue the complete roof to the top of the paper tubes using fast drying paper glue.
- 8. Fold over Sarah's balcony print out and glue together.
- 9. Bend the black balcony tab and use to glue the balcony to the side of the tubes. Repeat for the chimney. And finally, with a black marker, write on the numbers from 24 to one on the brown tops.