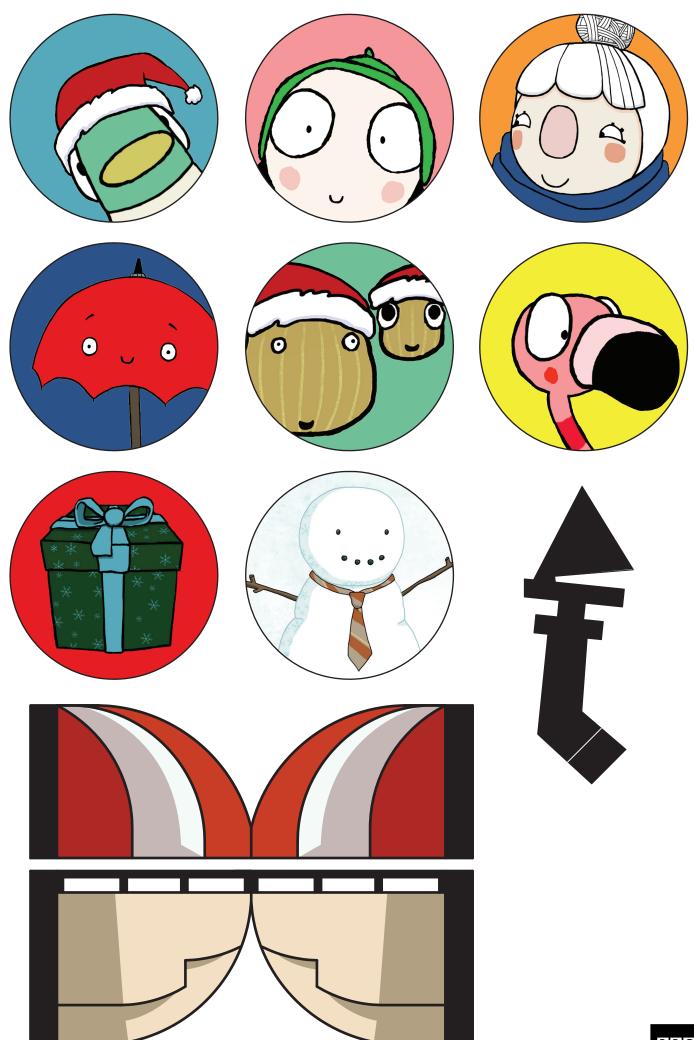

# crafts to inspire play

- 1. Gather the 24 paper tubes and cut circles from brown paper or baking sheet to the shape of the paper tube. Then glue the circles to the back of each tube.
- 2. Cut out the calendar graphics from the template provided.
- 3. Fill each tube with preferred treats. Glue the Sarah and Duck circle graphics to the top of the tubes, and cut the balance from brown paper and glue down.
- 4. Glue the sides of the tubes together and set aside to dry.
- 5. Cut out the roof template on to red card.
- 6. Fold up the sides of the roof and glue the flaps where they overlap to hold the roof in place.