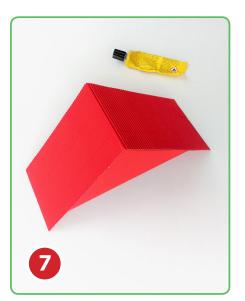

### crafts to inspire play

- 7. Glue the corrugated roof top to the roof base and then glue the complete roof to the top of the paper tubes using fast drying paper glue.
- 8. Fold over Sarah's balcony print out and glue together.
- 9. Bend the black balcony tab and use to glue the balcony to the side of the tubes. Repeat for the chimney. And finally, with a black marker, write on the numbers from 24 to one on the brown tops.