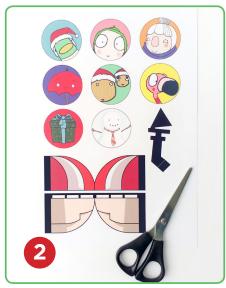

# crafts to inspire play

- 1. Gather the 24 paper tubes and cut circles from brown paper or baking sheet to the shape of the paper tube. Then glue the circles to the back of each tube.
- 2. Cut out the calendar graphics from the template provided.
- 3. Fill each tube with preferred treats. Glue the Sarah and Duck circle graphics to the top of the tubes, and cut the balance from brown paper and glue down.
- 4. Glue the sides of the tubes together and set aside to dry.
- 5. Cut out the roof template on to red card.
- 6. Fold up the sides of the roof and glue the flaps where they overlap to hold the roof in place.