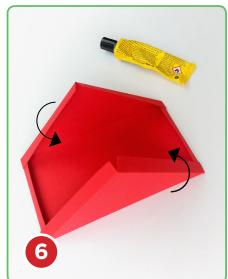

# crafts to inspire play

- 1. Gather the 24 paper tubes and cut circles from brown paper or baking sheet to the shape of the paper tube. Then glue the circles to the back of each tube.
- 2. Cut out the calendar graphics from the template provided.
- 3. Fill each tube with preferred treats. Glue the Sarah and Duck circle graphics to the top of the tubes, and cut the balance from brown paper and glue down.
- 4. Glue the sides of the tubes together and set aside to dry.
- 5. Cut out the roof template on to red card.
- 6. Fold up the sides of the roof and glue the flaps where they overlap to hold the roof in place.