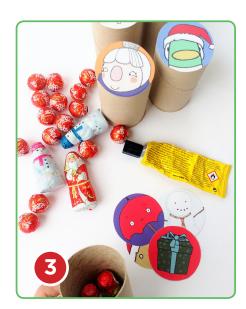

# crafts to inspire play

- 1. Gather the 24 paper tubes and cut circles from brown paper or baking sheet to the shape of the paper tube. Then glue the circles to the back of each tube.
- 2. Cut out the calendar graphics from the template provided.
- 3. Fill each tube with preferred treats. Glue the Sarah and Duck circle graphics to the top of the tubes, and cut the balance from brown paper and glue down.
- 4. Glue the sides of the tubes together and set aside to dry.
- 5. Cut out the roof template on to red card.
- 6. Fold up the sides of the roof and glue the flaps where they overlap to hold the roof in place.