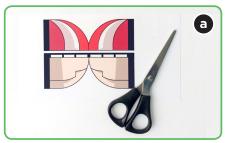

# crafts to inspire play

- 1. Gather the 24 paper tubes and cut circles from brown paper or baking sheet to the shape of the paper tube. Then glue the circles to the back of each tube.
- 2. Cut out the calendar graphics from the template provided.
- 3. Fill each tube with preferred treats. Glue the Sarah and Duck circle graphics to the top of the tubes, and cut the balance from brown paper and glue down.
- 4. Glue the sides of the tubes together and set aside to dry.
- 5. Cut out the roof template on to red card.
- 6. Fold up the sides of the roof and glue the flaps where they overlap to hold the roof in place.