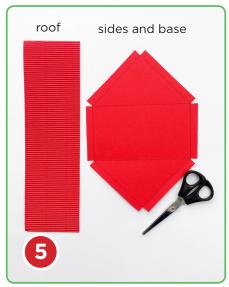

# crafts to inspire play

- 1. Gather the 24 paper tubes and cut circles from brown paper or baking sheet to the shape of the paper tube. Then glue the circles to the back of each tube.
- 2. Cut out the calendar graphics from the template provided.
- 3. Fill each tube with preferred treats. Glue the Sarah and Duck circle graphics to the top of the tubes, and cut the balance from brown paper and glue down.
- 4. Glue the sides of the tubes together and set aside to dry.
- 5. Cut out the roof template on to red card.
- 6. Fold up the sides of the roof and glue the flaps where they overlap to hold the roof in place.