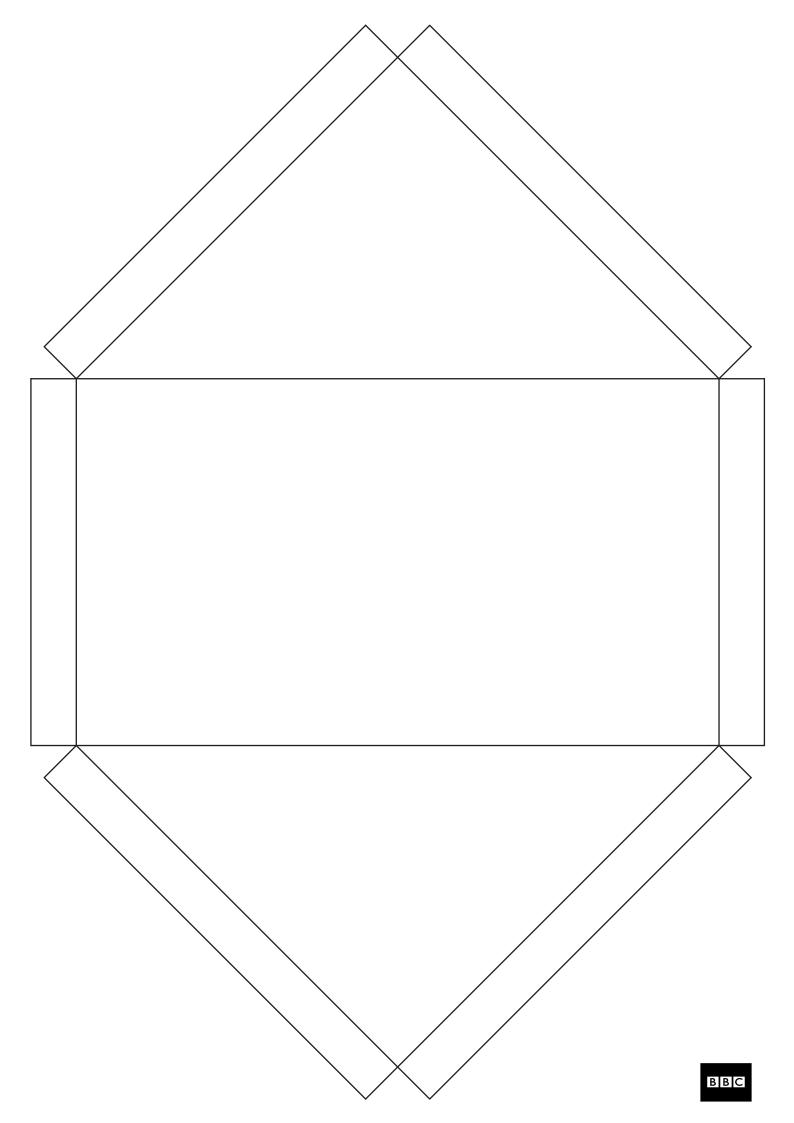

# crafts to inspire play

- 1. Gather the 24 paper tubes and cut circles from brown paper or baking sheet to the shape of the paper tube. Then glue the circles to the back of each tube.
- 2. Cut out the calendar graphics from the template provided.
- 3. Fill each tube with preferred treats. Glue the Sarah and Duck circle graphics to the top of the tubes, and cut the balance from brown paper and glue down.
- 4. Glue the sides of the tubes together and set aside to dry.
- 5. Cut out the roof template on to red card.
- 6. Fold up the sides of the roof and glue the flaps where they overlap to hold the roof in place.

## SARAH & DUCK ADVENT CALENDAR

### crafts to inspire play

- 7. Glue the corrugated roof top to the roof base and then glue the complete roof to the top of the paper tubes using fast drying paper glue.
- 8. Fold over Sarah's balcony print out and glue together.
- 9. Bend the black balcony tab and use to glue the balcony to the side of the tubes. Repeat for the chimney. And finally, with a black marker, write on the numbers from 24 to one on the brown tops.