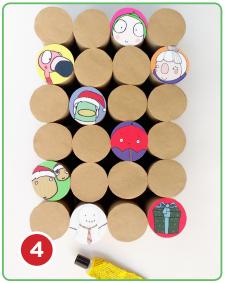

### crafts to inspire play

- 7. Glue the corrugated roof top to the roof base and then glue the complete roof to the top of the paper tubes using fast drying paper glue.
- 8. Fold over Sarah's balcony print out and glue together.
- 9. Bend the black balcony tab and use to glue the balcony to the side of the tubes. Repeat for the chimney. And finally, with a black marker, write on the numbers from 24 to one on the brown tops.