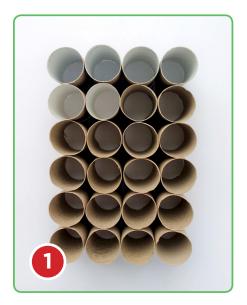

# crafts to inspire play

- 1. Gather the 24 paper tubes and cut circles from brown paper or baking sheet to the shape of the paper tube. Then glue the circles to the back of each tube.
- 2. Cut out the calendar graphics from the template provided.
- 3. Fill each tube with preferred treats. Glue the Sarah and Duck circle graphics to the top of the tubes, and cut the balance from brown paper and glue down.
- 4. Glue the sides of the tubes together and set aside to dry.
- 5. Cut out the roof template on to red card.
- 6. Fold up the sides of the roof and glue the flaps where they overlap to hold the roof in place.