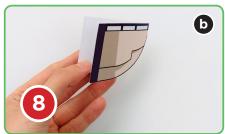

### crafts to inspire play

- 7. Glue the corrugated roof top to the roof base and then glue the complete roof to the top of the paper tubes using fast drying paper glue.
- 8. Fold over Sarah's balcony print out and glue together.
- 9. Bend the black balcony tab and use to glue the balcony to the side of the tubes. Repeat for the chimney. And finally, with a black marker, write on the numbers from 24 to one on the brown tops.