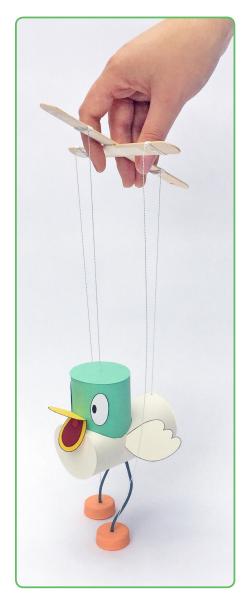

## **SARAH & DUCK MARIONETTE PUPPET**

### Quack!

You've got your very own Duck Puppet to take for a walk, have a dance, or to put on your own Sarah & Duck puppet show for your family and friends.