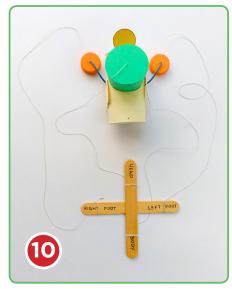

#### For the final assembly

- 7. Glue the ends of the cord to each of the bottle caps for Duck's feet. Then fill the caps with clay or Play-Doh to add weight. Tie lengths of thread/string to the top of each foot cap and leave aside.
- 8. Cut a circle out of the green paper for the top of Duck's head and pierce a hole in the centre. Then pull a length of the light thread through and tape to the underside. Pierce a hole and attach the thread to the tail end of Duck's body also.
- 9. Glue the popsicle sticks together in an X shape for the puppet control bar.
- 10. Label each arm of the control bar as shown for the left and right feet, head and body. Then attach the thread from the feet, head and body to the corresponding arm of the control bar.