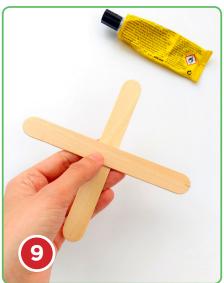

#### For the final assembly

- 7. Glue the ends of the cord to each of the bottle caps for Duck's feet. Then fill the caps with clay or Play-Doh to add weight. Tie lengths of thread/string to the top of each foot cap and leave aside.
- 8. Cut a circle out of the green paper for the top of Duck's head and pierce a hole in the centre. Then pull a length of the light thread through and tape to the underside. Pierce a hole and attach the thread to the tail end of Duck's body also.
- 9. Glue the popsicle sticks together in an X shape for the puppet control bar.
- 10. Label each arm of the control bar as shown for the left and right feet, head and body. Then attach the thread from the feet, head and body to the corresponding arm of the control bar.