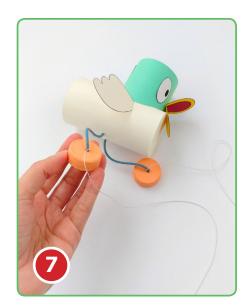

#### For the final assembly

- 7. Glue the ends of the cord to each of the bottle caps for Duck's feet. Then fill the caps with clay or Play-Doh to add weight. Tie lengths of thread/string to the top of each foot cap and leave aside.
- 8. Cut a circle out of the green paper for the top of Duck's head and pierce a hole in the centre. Then pull a length of the light thread through and tape to the underside. Pierce a hole and attach the thread to the tail end of Duck's body also.
- 9. Glue the popsicle sticks together in an X shape for the puppet control bar.
- 10. Label each arm of the control bar as shown for the left and right feet, head and body. Then attach the thread from the feet, head and body to the corresponding arm of the control bar.