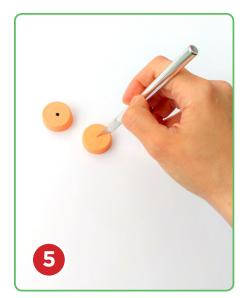

Continue on the reverse...

- 5. Paint the plastic bottle caps and let them dry. Using a pen, mark the centre on the top of each cap and carefully pierce a hole with a scalpel.
- 6. Pierce two holes on the base of Duck's body and loop a piece of string through for the legs.

#### For the final assembly

- 7. Glue the ends of the cord to each of the bottle caps for Duck's feet. Then fill the caps with clay or Play-Doh to add weight. Tie lengths of thread/string to the top of each foot cap and leave aside.
- 8. Cut a circle out of the green paper for the top of Duck's head and pierce a hole in the centre. Then pull a length of the light thread through and tape to the underside. Pierce a hole and attach the thread to the tail end of Duck's body also.
- 9. Glue the popsicle sticks together in an X shape for the puppet control bar.
- 10. Label each arm of the control bar as shown for the left and right feet, head and body. Then attach the thread from the feet, head and body to the corresponding arm of the control bar.