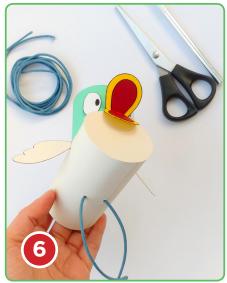

#### For the final assembly

- 7. Glue the ends of the cord to each of the bottle caps for Duck's feet. Then fill the caps with clay or Play-Doh to add weight. Tie lengths of thread/string to the top of each foot cap and leave aside.
- 8. Cut a circle out of the green paper for the top of Duck's head and pierce a hole in the centre. Then pull a length of the light thread through and tape to the underside. Pierce a hole and attach the thread to the tail end of Duck's body also.
- 9. Glue the popsicle sticks together in an X shape for the puppet control bar.
- 10. Label each arm of the control bar as shown for the left and right feet, head and body. Then attach the thread from the feet, head and body to the corresponding arm of the control bar.