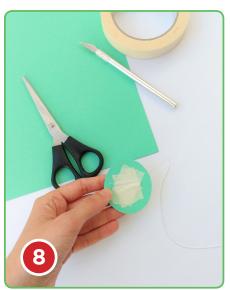

Continue on the reverse...

- 5. Paint the plastic bottle caps and let them dry. Using a pen, mark the centre on the top of each cap and carefully pierce a hole with a scalpel.
- 6. Pierce two holes on the base of Duck's body and loop a piece of string through for the legs.

#### For the final assembly

- 7. Glue the ends of the cord to each of the bottle caps for Duck's feet. Then fill the caps with clay or Play-Doh to add weight. Tie lengths of thread/string to the top of each foot cap and leave aside.
- 8. Cut a circle out of the green paper for the top of Duck's head and pierce a hole in the centre. Then pull a length of the light thread through and tape to the underside. Pierce a hole and attach the thread to the tail end of Duck's body also.
- 9. Glue the popsicle sticks together in an X shape for the puppet control bar.
- 10. Label each arm of the control bar as shown for the left and right feet, head and body. Then attach the thread from the feet, head and body to the corresponding arm of the control bar.