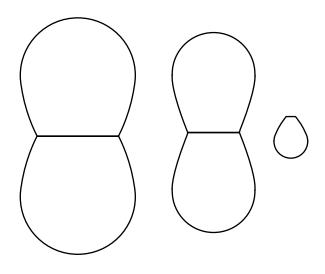

- 1. Draw an oval on one tube and cut out. Trim the second tube - see black line in the photo.
- 2. Cut enough coloured paper to wrap around the cardboard tubes, cream for the body and green for the head. Insert the head tube into the body tube.
- 3. Using the template provided cut out Duck's beak, eyes and wings from coloured paper.
- 4. Glue the Duck's eye's, beaks and wings to the head and body as shown.

# **SARAH & DUCK**

crafts to inspire play

Eyes

Beak