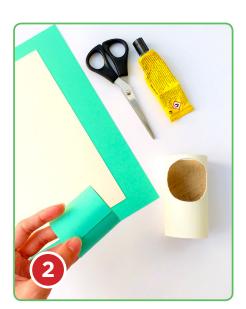

- 1. Draw an oval on one tube and cut out. Trim the second tube - see black line in the photo.
- 2. Cut enough coloured paper to wrap around the cardboard tubes, cream for the body and green for the head. Insert the head tube into the body tube.
- 3. Using the template provided cut out Duck's beak, eyes and wings from coloured paper.
- 4. Glue the Duck's eye's, beaks and wings to the head and body as shown.