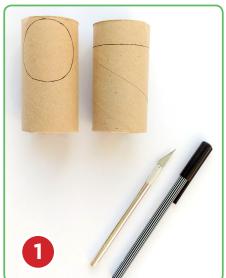

- 1. Draw an oval on one tube and cut out. Trim the second tube - see black line in the photo.
- 2. Cut enough coloured paper to wrap around the cardboard tubes, cream for the body and green for the head. Insert the head tube into the body tube.
- 3. Using the template provided cut out Duck's beak, eyes and wings from coloured paper.
- 4. Glue the Duck's eye's, beaks and wings to the head and body as shown.