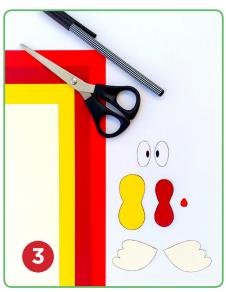

- 1. Draw an oval on one tube and cut out. Trim the second tube - see black line in the photo.
- 2. Cut enough coloured paper to wrap around the cardboard tubes, cream for the body and green for the head. Insert the head tube into the body tube.
- 3. Using the template provided cut out Duck's beak, eyes and wings from coloured paper.
- 4. Glue the Duck's eye's, beaks and wings to the head and body as shown.