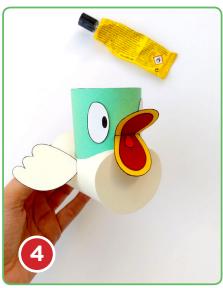

- 1. Draw an oval on one tube and cut out. Trim the second tube - see black line in the photo.
- 2. Cut enough coloured paper to wrap around the cardboard tubes, cream for the body and green for the head. Insert the head tube into the body tube.
- 3. Using the template provided cut out Duck's beak, eyes and wings from coloured paper.
- 4. Glue the Duck's eye's, beaks and wings to the head and body as shown.

Continue on the reverse...

- 5. Paint the plastic bottle caps and let them dry. Using a pen, mark the centre on the top of each cap and carefully pierce a hole with a scalpel.
- 6. Pierce two holes on the base of Duck's body and loop a piece of string through for the legs.