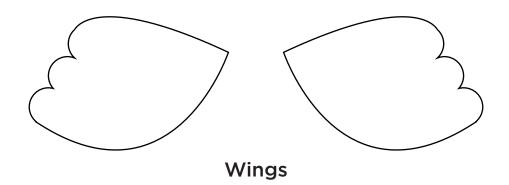

- 1. Draw an oval on one tube and cut out. Trim the second tube - see black line in the photo.
- 2. Cut enough coloured paper to wrap around the cardboard tubes, cream for the body and green for the head. Insert the head tube into the body tube.
- 3. Using the template provided cut out Duck's beak, eyes and wings from coloured paper.
- 4. Glue the Duck's eye's, beaks and wings to the head and body as shown.